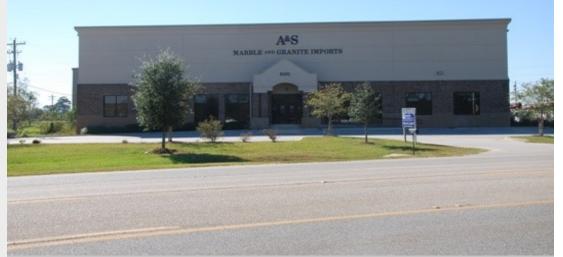

## Metcalfe & Company, inc.

Building:

43,180± sq ft total

3,471± sq ft office/showroom

30' eave height

Structural steel, concrete block and insulated wall panels, standing seam metal roof, masonry & EIFS on façade

## **Industrial Building**

8301 N. Hickory St. (Hwy. 59), Loxley, AL

Adam J. Metcalfe 251-432-2600 251-433-4478 fax adam@metcalfeco.com Post Office Box 2903 Mobile, AL 36602

The information provided for by the company is subject to errors, omissions, changes, prior sale or lease and withdrawal from the market without notice by the owner. This information has been gathered from sources that are deemed to be reliable, however there is no warranty or guarantee to its accuracy or validity. You are hereby advised to independently verify the information presented herein.